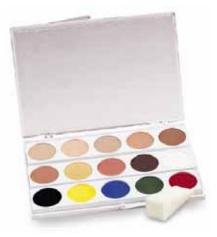

#### A0403 Tri-Color Palette

This superb quality cream makeup provides complete, long-lasting coverage when set with colorset powder. Each palette includes a vivid character photograph and detailed easy-to-follow application instruction quaranteeing stunning results.

Palettes: Alien(A), Bruise(B), Clown(C), Camoflage(CA), Fantasy(F), Monster(FR), Witch(G), Pirate(P), Skeleton(S), Cat/Animal(T), Vampire(V), Wolfman(W)

APF-P White Powder 3 oz. APF-PN Neutral Powder 3 oz. A very fine, super absorbent, long lasting setting powder formulated with an antiperspirant.