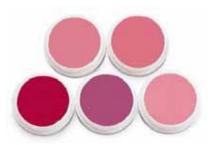

#### A0104 Blushtone

Creamy cheek rouge enhances the shades around your cheeks. This super creamy formula is a great resource when creating your own personal clown look. Also works great with any makeup base.

Colors: Geranium(10), Pink Coral(11), Red Rose(13), Berry Blush(14), Tech Orange(15), Shell Pink(9), Bronze(B), Tawny Pink(TP)