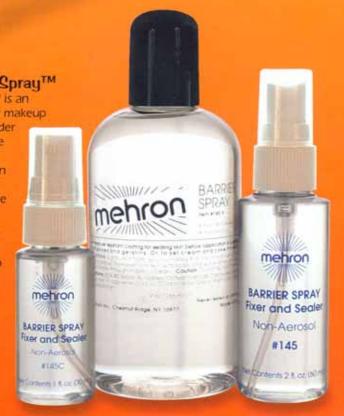

The Great Barrier Spray™
Mehron's Barrier Spray™ is an

indispensable aid for any makeup application. Try this wonder spray to insulate sensitive skin from direct contact with makeup or mist it on last to set your beautiful makeup designs. Available in 3 convenient sizes.

- 1 fl. oz/30 ml. w/Pump Item #145C
- 2 fl. oz./60 ml. w/Pump Item #145
- 9 fl. oz/266 ml. Refill
   Item #145-9

www.mehron.com