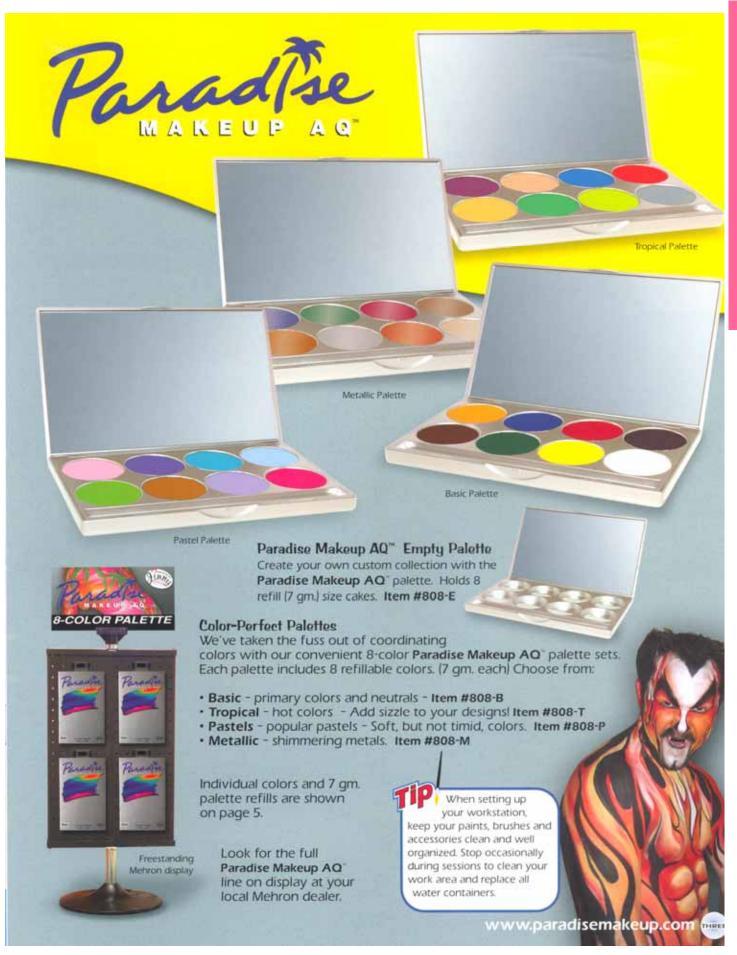

#### Mist on Glitter

Just a quick spritz of our Glitter Spray and your hair, skin and clothing will sparkle all evening. Available in 8 gleaming colors, the convenient no-mess non-aerosol pump dispenses fine glitter particles in a water-based formula. Glitter Spray stays in place until you wash it off with soap and water.

1 oz 30 ml. Item #228-color code

Colors available: Left to Right - Mardi Gras Purple (P), Real Silver (S), Pricilla Fuchsia (F), Deacon Blue (BL), 18 Karat Gold (GD), Brilliant Rainbow (RB), Shamrock Green (GR), Dynamite Red (R).