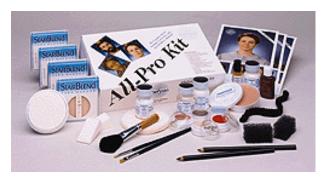

#### A0110 All Pro Starblend Makeup Kit

Starblends unique formula provides true colors with effortless application and easy blending for shadows, highlights and special effects.

Available in Fair(F), Medium(OM), Dark(OD), Olive(OL), TV(TV)

A0400 All Pro Crèmeblend Makeup Kit

Cremeblend stick delivers exceptional coverage and smooth, easy blending with a non-greasy feel. Cremeblend's unique formula of premium ingredients packaged in a convenient precision-made swivel case. Available in Fair(F), Medium(OM), Dark(OD), Olive (OL), TV(TV)