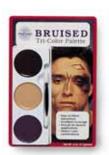

#### A0403 Tri-Color Palette

This superb quality cream makeup provides complete, long-lasting coverage when set with colorset powder. Each palette includes a vivid character photograph and detailed easy-to-follow application instruction quaranteeing stunning results.

Palettes: Alien(A), Bruise(B), Clown(C), Camoflage(CA), Fantasy(F), Monster(FR), Witch(G), Pirate(P), Skeleton(S), Cat/Animal(T), Vampire(V), Wolfman(W)

APF-P White Powder 3 oz. APF-PN Neutral Powder 3 oz. A very fine, super absorbent, long lasting setting powder formulated with an antiperspirant.