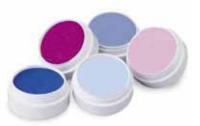

#### A0107 Shadoliner

Super creamy accents come in a variety of color choices. Their uses are limited only by your imagination. Use them by themselves or blend then over your clown makeup. 3 oz. Colors: Deep Blue, Turquoise, Amethyst Purple, Lt. Blue, Lt. Purple