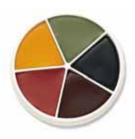

#### A0505-B Pro Color Ring,

The perfect tool for making realistic looking bruises in a flash. Simply layer these colors with a stipple sponge.