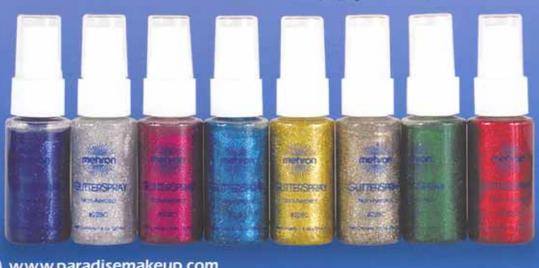

#### Mist on Glitter

Just a quick spritz of our Glitter Spray and your hair, skin and clothing will sparkle all evening. Available in 8 gleaming colors, the convenient no-mess non-aerosol pump dispenses fine glitter particles in a water-based formula. Glitter Spray stays in place until you wash it off with soap and water.

1 oz 30 ml. Item #228-color code

Colors available: Left to Right - Mardi Gras Purple (P), Real Silver (S), Pricilla Fuchsia (F), Deacon Blue (BL), 18 Karat Gold (GD), Brilliant Rainbow (RB), Shamrock Green (GR), Dynamite Red (R).