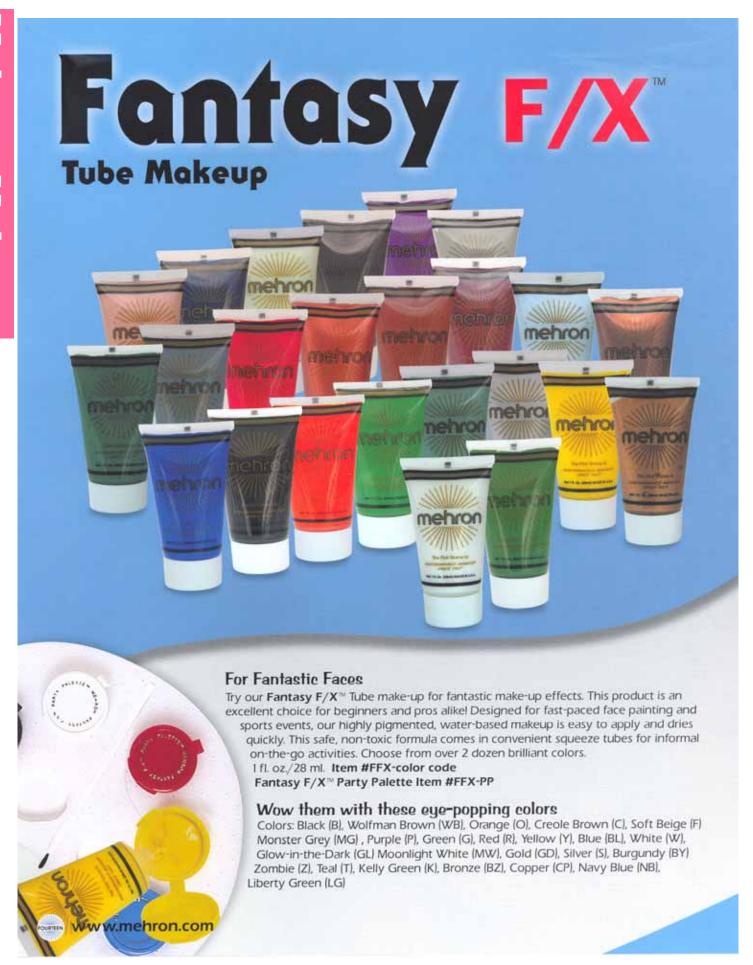

ating professional makeup artist, we offer the Foam Hydra Sponge.

This improved foam applicator sponge is perfect for applying Mehron Liquid Makeup.

Keep clean with soap and water. Item # 121

CtageLine™ Brush Treatment
Keep your brushes clean, deodorized
and sanitized. Whether you're using
it for yourself or when you're out
face painting, StageLine™
Brush Treatment is the quick and
easy way to clean your brushes
between uses. 4.5 fl. oz./133 ml.
Item #300

#### Get to the Point

Our tightly woven, double cotton swabs are great for application or detailed touch ups.

#### For Beards and Bruises

Our open weave Stipple Sponge makes it easy to create a "five o'clock shadow" beard, old age spots, bruises and other stippling effects. Package of 3 blocks.





BRUSH

CLEANER

www.mehron.com





A0154 Sweat & Tears 1 oz. A0154-4 Sweat & Tears 4.5 oz. When the mood's not there, sweat & tears will emote for you.



A0356 AdMed Adhesive Strips A0357 AdMed Adhesive Dots



A0355 AdMed Adhesive Mehron offers this clear synthetic adhesive that stands up to the toughest performance conditions. Best of all, it will not break down from sweat. A0355R AdMed Adhesive

This special formula has been developed to break down and remove medical adhesive.

Remover



A0204RA Rigid Collodian 1/4oz. A0204 Rigid Collodian 1oz. A clear solution that wrinkles the skin as it dries, creating a scar effect. Repeat application to deepen the effects. Remove by peeling off.



A0152P Stage Blood .5 oz. A0152 Stage Blood 1 oz. A0152-4 Stage Blood 4.5 oz. A0152-9 Stage Blood 9 oz. A0152-16 Stage Blood 16 oz