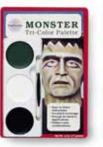

#### A0403 Tri-Color Palette

This superb quality cream makeup provides complete, long-lasting coverage when set with colorset powder. Each palette includes a vivid character photograph and detailed easy-to-follow application instruction quaranteeing stunning results.

Palettes: Alien(A), Bruise(B), Clown(C), Camoflage(CA), Fantasy(F), Monster(FR), Witch(G), Pirate(P), Skeleton(S), Cat/Animal(T), Vampire(V), Wolfman(W)

APF-P White Powder 3 oz. APF-PN Neutral Powder 3 oz. A very fine, super absorbent, long lasting setting powder formulated with an antiperspirant.