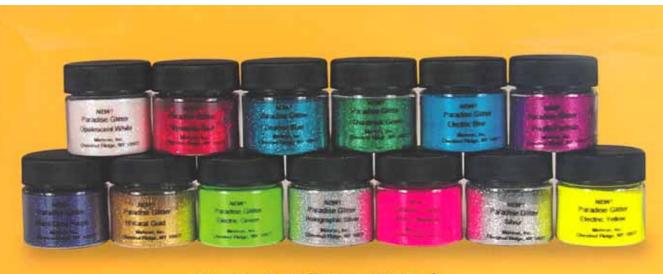

#### Paradise Bold Glitters - Big Looks

Paradise Glitters are shimmering, full size polyester-based glitter particles that produce bold, dramatic effects. Color radiates from each particle - so a little goes a long way. Available in 12 sparkling colors in .35 oz./10 gm. containers. Item #827-color code

Colors available: Top row - Opalescent White (W), Dynamite Red (R), Deacon Blue (BL), Shamrock Green (GR), Electric Blue (EB), Pricilla Fuchsia (F) Second row - Mardi Gras Purple (P), 18K Gold (GD), Electric Green (EG), Holographic Silver (H), Electric Magenta (EM), Real Silver (S), Electric Yellow (EY).