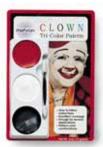

#### A0403 Tri-Color Palette

This superb quality cream makeup provides complete, long-lasting coverage when set with colorset powder. Each palette includes a vivid character photograph and detailed easy-to-follow application instruction quaranteeing stunning results.

Palettes: Alien(A), Bruise(B), Clown(C), Camoflage(CA), Fantasy(F), Monster(FR), Witch(G), Pirate(P), Skeleton(S), Cat/Animal(T), Vampire(V), Wolfman(W)

APF-P White Powder 3 oz. APF-PN Neutral Powder 3 oz. A very fine, super absorbent, long lasting setting powder formulated with an antiperspirant.