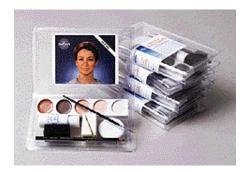

#### A0401 Mini-Pro Student Makeup Kit

Each mini-pro kit includes two base colors of Mehron's cremeblend makeup. This allows for greater flexibility in matching and creating varying skin tones. From cremeblend to the full size makeup brush, mini-pro features the same products used by makeup professionals the world over.

Available in Fair(F), Medium(M), Olive Fair(OF), Olive Medium(OM), Dark(B)