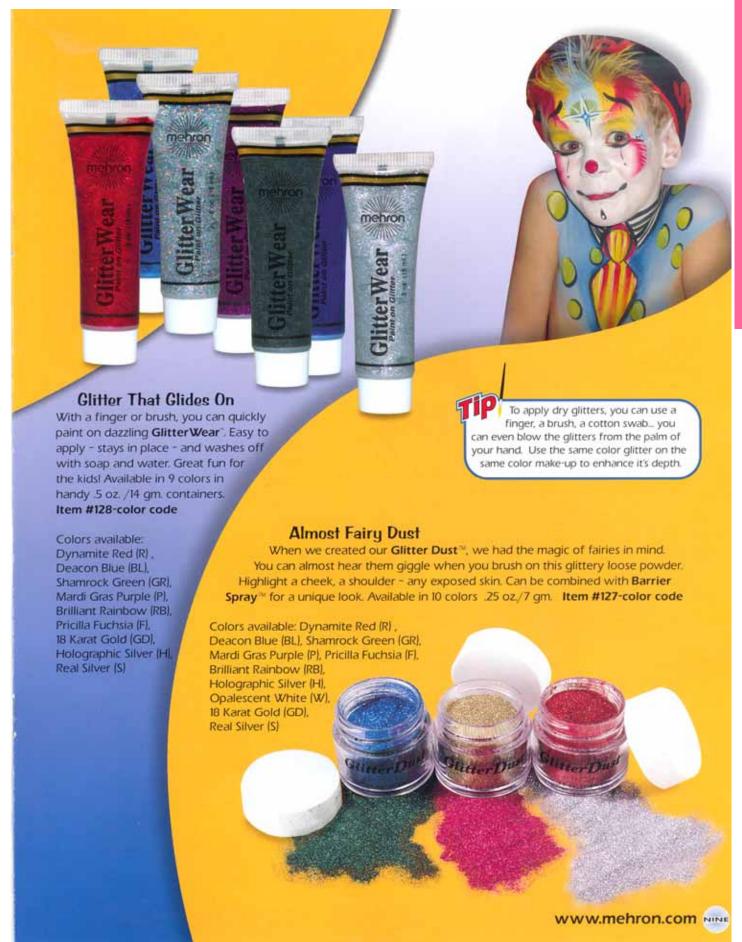

#### Paradise Bold Glitters - Big Looks

Paradise Glitters are shimmering, full size polyester-based glitter particles that produce bold, dramatic effects. Color radiates from each particle - so a little goes a long way. Available in 12 sparkling colors in .35 oz./10 gm. containers. Item #827-color code

Colors available: Top row - Opalescent White (W), Dynamite Red (R), Deacon Blue (BL), Shamrock Green (GR), Electric Blue (EB), Pricilla Fuchsia (F) Second row - Mardi Gras Purple (P), 18K Gold (GD), Electric Green (EG), Holographic Silver (H), Electric Magenta (EM), Real Silver (S), Electric Yellow (EY).