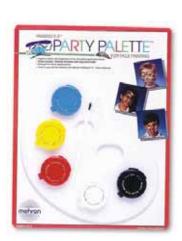

#### **A0410 Party Palette**

Add excitement to any celebration with this handy, ready-to-paint fantasy fx makeup. A convenient and attractive palette of five popular colors that can be refilled with individual tubes of fantasy fx.