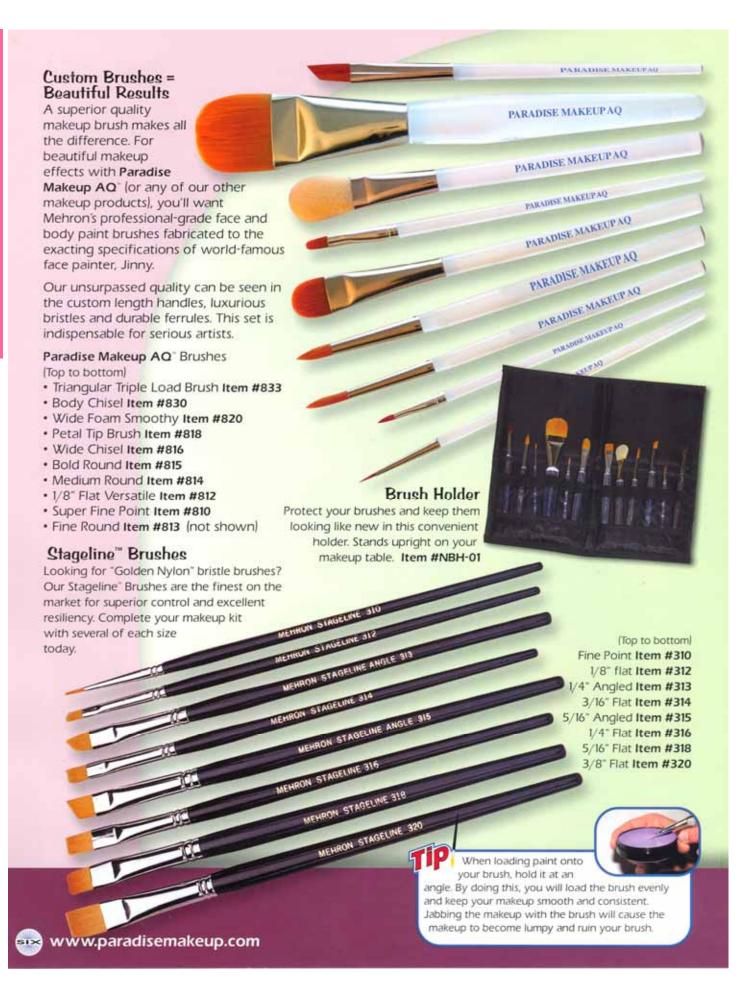

#### Paradise Bold Glitters - Big Looks

Paradise Glitters are shimmering, full size polyester-based glitter particles that produce bold, dramatic effects. Color radiates from each particle - so a little goes a long way. Available in 12 sparkling colors in .35 oz./10 gm. containers. Item #827-color code

Colors available: Top row - Opalescent White (W), Dynamite Red (R), Deacon Blue (BL), Shamrock Green (GR), Electric Blue (EB), Pricilla Fuchsia (F) Second row - Mardi Gras Purple (P), 18K Gold (GD), Electric Green (EG), Holographic Silver (H), Electric Magenta (EM), Real Silver (S), Electric Yellow (EY).

#### Mist on Glitter

Just a quick spritz of our Glitter Spray and your hair, skin and clothing will sparkle all evening. Available in 8 gleaming colors, the convenient no-mess non-