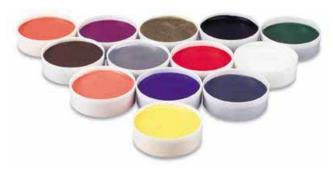

#### Paradise Bold Glitters - Big Looks

Paradise Glitters are shimmering, full size polyester-based glitter particles that produce bold, dramatic effects. Color radiates from each particle - so a little goes a long way. Available in 12 sparkling colors in .35 oz./10 gm. containers. Item #827-color code

Colors available: Top row - Opalescent White (W), Dynamite Red (R), Deacon Blue (BL), Shamrock Green (GR), Electric Blue (EB), Pricilla Fuchsia (F) Second row - Mardi Gras Purple (P), 18K Gold (GD), Electric Green (EG), Holographic Silver (H), Electric Magenta (EM), Real Silver (S), Electric Yellow (EY).