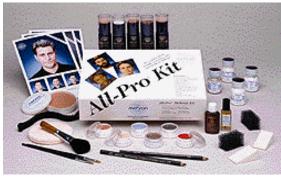

#### A0110 All Pro Starblend Makeup Kit

Starblends unique formula provides true colors with effortless application and easy blending for shadows, highlights and special effects.

Available in Fair(F), Medium(OM), Dark(OD), Olive(OL), TV(TV)

A0400 All Pro Crèmeblend Makeup Kit

Cremeblend stick delivers exceptional coverage and smooth, easy blending with a non-greasy feel. Cremeblend's unique formula of premium ingredients packaged in a convenient precision-made swivel case. Available in Fair(F), Medium(OM), Dark(OD), Olive (OL), TV(TV)