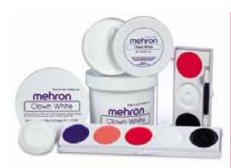

#### A0130 Clown White 2 oz. A0130L Clown White 8 oz. A0130XL Clown White 16 oz.

Mehron is the first choice of pro and amateur clowns and mimes. Cinsistency in quality and coverage are the trademarks of mehron clown white. This super smooth, ultra white cream covers efficiently, without dryness or cracking, even under the most demanding performance conditions.

#### A0131 Clown White Lite 2 oz. A0131L Clown White Lite 8 oz.

Super white coverage in a new light texture. This lightweight alternative to traditional clown white is concentrated for maximum "whiteness", even when used sparingly.