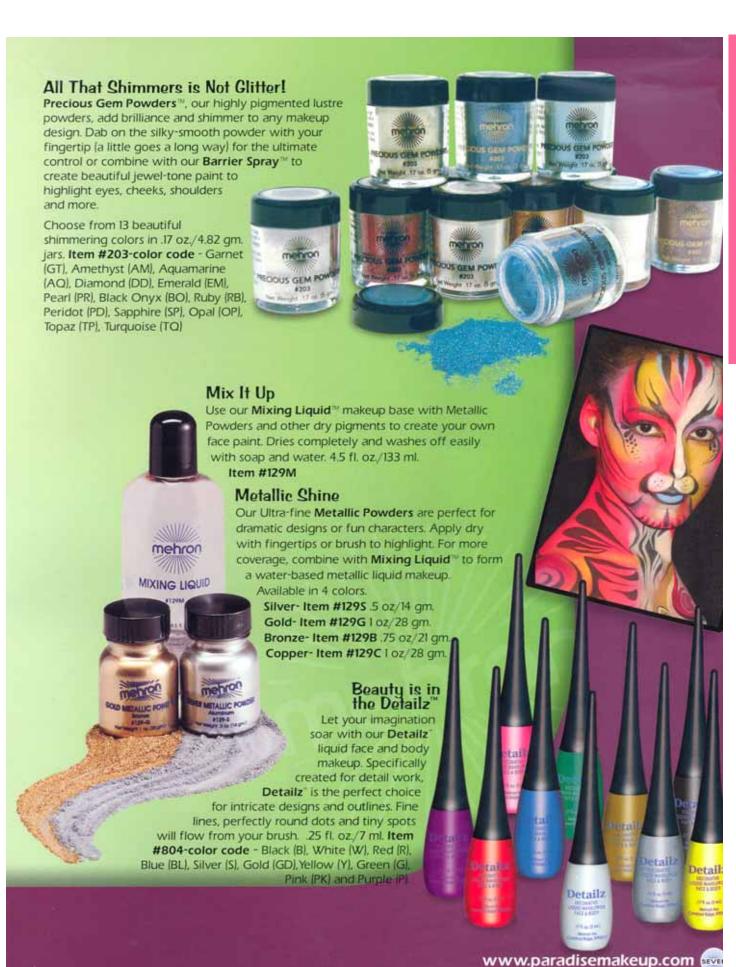

#### Paradise Bold Glitters - Big Looks

Paradise Glitters are shimmering, full size polyester-based glitter particles that produce bold, dramatic effects. Color radiates from each particle - so a little goes a long way. Available in 12 sparkling colors in .35 oz./10 gm. containers. Item #827-color code

Colors available: Top row - Opalescent White (W), Dynamite Red (R), Deacon Blue (BL), Shamrock Green (GR), Electric Blue (EB), Pricilla Fuchsia (F) Second row - Mardi Gras Purple (P), 18K Gold (GD), Electric Green (EG), Holographic Silver (H), Electric Magenta (EM), Real Silver (S), Electric Yellow (EY).

#### Mist on Glitter

Just a quick spritz of our Glitter Spray and your hair, skin and clothing will sparkle all evening. Available in 8 gleaming colors, the convenient no-mess non-ae