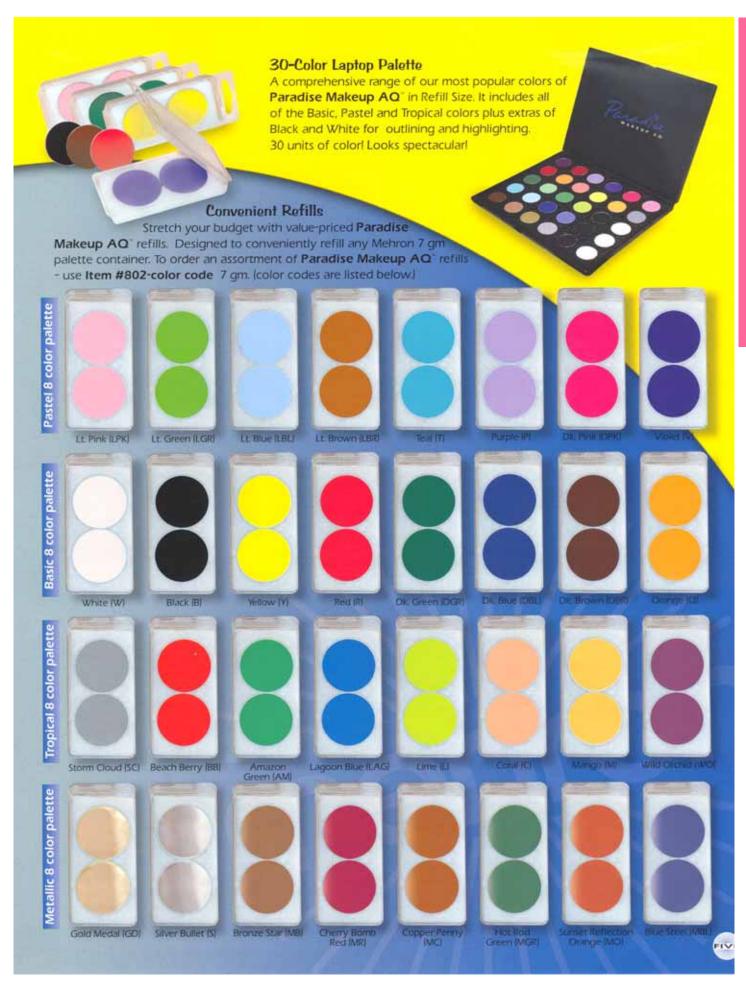

The Great Barrier Spray™
Mehron's Barrier Spray™ is an

indispensable aid for any makeup application. Try this wonder spray to insulate sensitive skin from direct contact with makeup or mist it on last to set your beautiful makeup designs. Available in 3 convenient sizes.

- 1 fl. oz/30 ml. w/Pump Item #145C
- 2 fl. oz./60 ml. w/Pump Item #145
- 9 fl. oz/266 ml. Refill
   Item #145-9

www.mehron.com