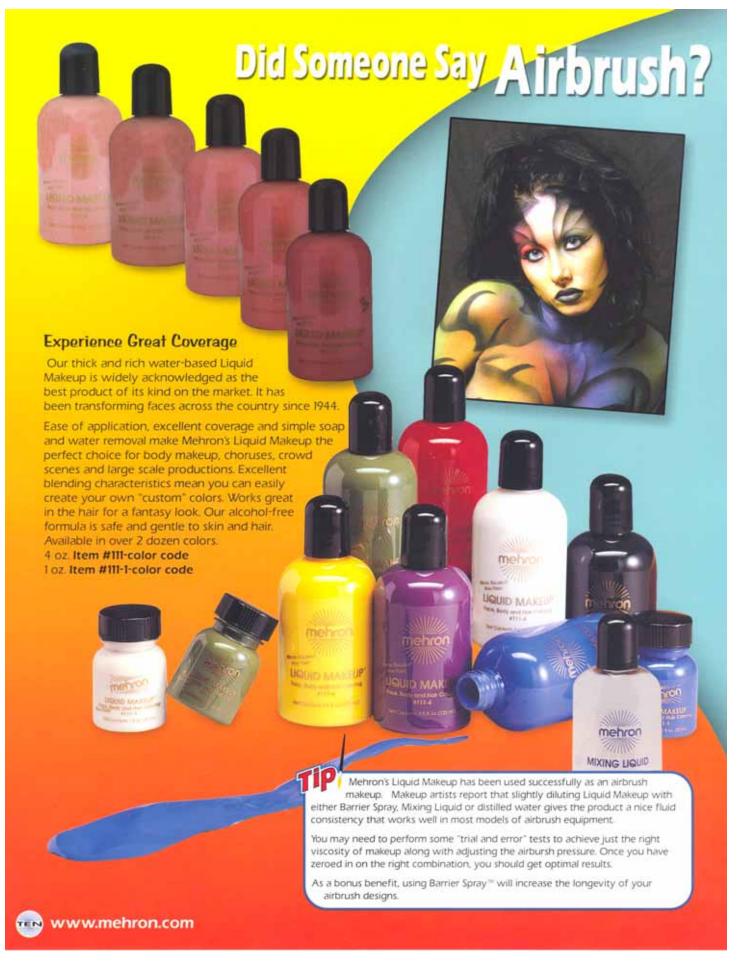

k Green (GR), Electric Blue (EB), Pricilla Fuchsia (F) Second row - Mardi Gras Purple (P), 18K Gold (GD), Electric Green (EG), Holographic Silver (H), Electric Magenta (EM), Real Silver (S), Electric Yellow (EY).

#### Mist on Glitter

Just a quick spritz of our Glitter Spray and your hair, skin and clothing will sparkle all evening. Available in 8 gleaming colors, the convenient no-mess non-aerosol pump dispenses fine glitter particles in a water-based formula. Glitter Spray stays in place until you wash it off with soap and water.

1 oz 30 ml. Item #228-color code

Colors available: Left to Right - Mardi Gras Purple (P), Real Silver (S), Pricilla Fuchsia (F), Deacon Blue (BL), 18 Karat Gold (GD), Brilliant Rainbow (RB), Shamrock Green (GR), Dynamite Red (R).



www.paradisemakeup.com







#### Pencil Me On

ProPencils\* are a must-have for drawing and outlining face and body designs. A brilliant combination of Mehron's celebrated ultracreamy color-concentrated makeup with an easy-to-use pencil applicator. The multipurpose pencil slides smoothly over the skin for exceptional control. Available individually in Slim and Jumbo sizes in a variety of bold colors.

Slim: Absolutely Black (B), Really Bright Red (RB), Super White (W), True Blue (BL), Green (GR), Yellow (Y) Item #1145- color code

Jumbo: Absolutely Black (B), Really Bright Red (RB), Super White (W), Auguste (A) Item #114J-color code

#### Get to the Point

With two sharpening chambers and stainless steel blades, our Dual Sharpener can hone a perfect point on Mehron's Slim and Jumbo sized makeup pencils. We've als