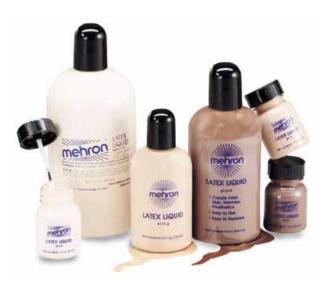

This viscous, lifelike blood is non-toxic and so safe

it's edible. Can be used in and around the mouth.

A0117 Clear Latex 1 oz.
A0117-4 Clear Latex 4.5 oz.
A0117-9 Clear Latex 9 oz.
A0117-16 Clear Latex 16 oz.
A0117-GAL Clear Latex , GALLON
A0117D Dark Flesh Latex 1 oz.
A0117D-9 Dark Flesh Latex 4.5 oz.
A0117D-9 Dark Flesh Latex 9 oz.
A0117D-16 Dark Flesh Latex, Gallon
A0117L Light Flesh Latex 1 oz.
A0117L-9 Light Flesh Latex 4.5 oz.
A0117L-9 Light Flesh Latex 9 oz.
A0117L-16 Light Flesh Latex 16 oz.
A0117L-16 Light Flesh Latex 1 6 oz.
A0117L-GAL Light Flesh Latex, Gallon