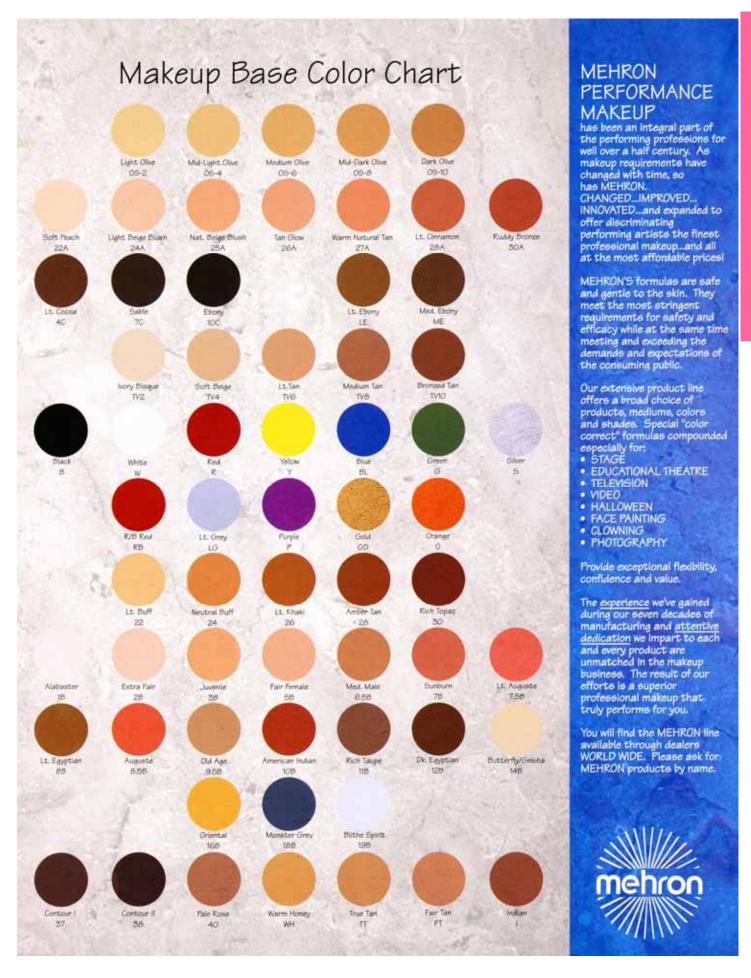

#### A0201 Celebrè Crème Makeup

Preferred by makeup artists coast to coast. Celebre professional is the next generation in foundations. The high-tech, satin-smooth, microprocessed proprietary formula contains no mineral oil. no bees wax, no isopropyl myristate and is fragrance-free. Performers love its silky application, long-lasting coverage and natural feel. Because of its flawless finish, celebre is often worn as street makeup.

Ebony 10C
Rich Taupe 11B
Dark Egyptian 12B
Monster Grey 18B
Blithe Spirit 19B
Alabaster 1B
Soft Peach 22A
Light Beige Blush 24A
Tan Glow 26A
Light Cinnamon 28A
Extra Fair 2B
Ruddy Bronze 30A

Contour I 37
Juvenile 3B
Light Cocoa 4C
Fair Female 5B
Medium Male 6.5B
Sable 7C
Lt. Egyptian 8B
Black BK
Fair Tan FT
Light Ebony LE
Medium Ebony ME
Dark Olive OS10

Light Olive OS2
Med. Light Olive OS4
Med. Olive OS6
Med. Dark Olive OS8
True Tan TT
Bronzed Tan TV10
Ivory Bisque TV2
Soft Beige TV4
Light Tan TV6
Medium Tan TV8
White W

APF-A8 Proface Auguste 8 oz. APF-AL8 Proface Lt. Auguste 8 oz. APF-WL Proface Clown White 8 oz. APF01 Proface Clown White 1.6 oz. APF05 Light Auguste 1.2 oz. APF06 Dark Auguste 1.2 oz. APF10 Black 1.2 oz. APFBL Blue 1.2 oz. APFGC Gala White 1.2 oz. APFPK Pink 1.2 oz. APFRB Ringling Bros Red 1.2 oz. A rich vibrant makeup that includes moisturizers, aloe vera and anti oxidants. Unsurpassed coverage and smoothness. Clown white is so white that many clowns save time by applying their red right over the white.