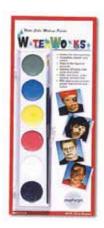

#### A0432 Water Works

The improved over the rainbow comes in a convenient flip top box palette. Use it just like a water color palette, except it's face paint!