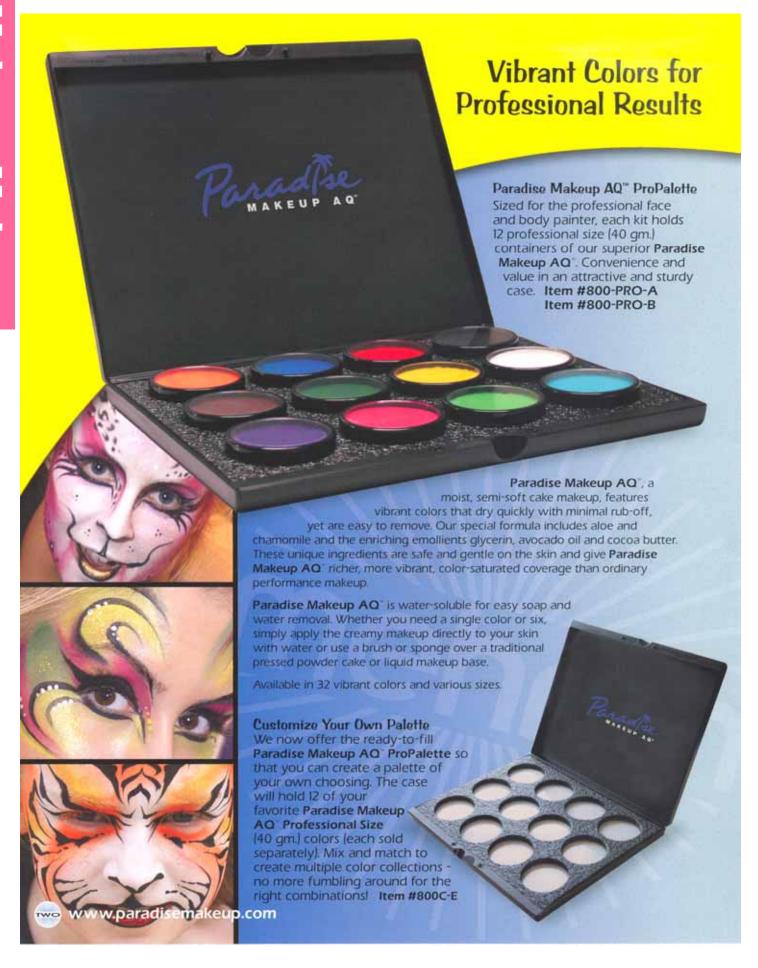

#### Paradise Bold Glitters - Big Looks

Paradise Glitters are shimmering, full size polyester-based glitter particles that produce bold, dramatic effects. Color radiates from each particle - so a little goes a long way. Available in 12 sparkling colors in .35 oz./10 gm. containers. Item #827-color code

Colors available: Top row - Opalescent White (W), Dynamite Red (R), Deacon Blue (BL), Shamrock Green (GR), Electric Blue (EB), Pricilla Fuchsia (F) Second row - Mardi Gras Purple (P), 18K Gold (GD), Electric Green (EG), Holographic Silver (H), Electric Magenta (EM), Real Silver (S), Electric Yellow (EY).