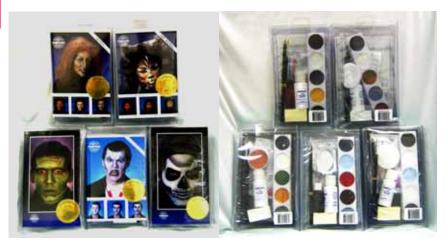

A0401 Halloween Kits

Available in Frankenstein(FRK), Skeleton(S), Cat/Animal(T), Vampire(V), Witch(W)