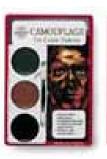

#### A0403 Tri-Color Palette

This superb quality cream makeup provides complete, long-lasting coverage when set with colorset powder. Each palette includes a vivid character photograph and detailed easy-to-follow application instruction quaranteeing stunning results.

Palettes: Alien(A), Bruise(B), Clown(C), Camoflage(CA), Fantasy(F), Monster(FR), Witch(G), Pirate(P), Skeleton(S), Cat/Animal(T), Vampire(V), Wolfman(W)

APF-P White Powder 3 oz. APF-PN Neutral Powder 3 oz. A very fine, super absorbent, long lasting setting powder formulated with an antiperspirant.