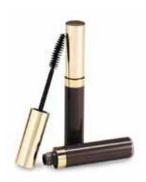

#### A0209 Mascara

This creamy new formula enhances your lashes without ever clumping or caking. Water resistant to assure long-lasting performance.

Color: Black(B), Blue/Black(BB),

Dark Brown(DB)