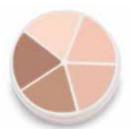

#### A0505-C Pro Color Ring, Concealer

The pro color ring concealer corrects any shadows or dark circles on the face.