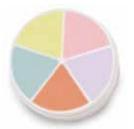

#### A0505-N Pro Color Ring, Neutralizer

Based on the color wheel principle, any underlying skin tones or discolorations can be neutralized using these five colors.